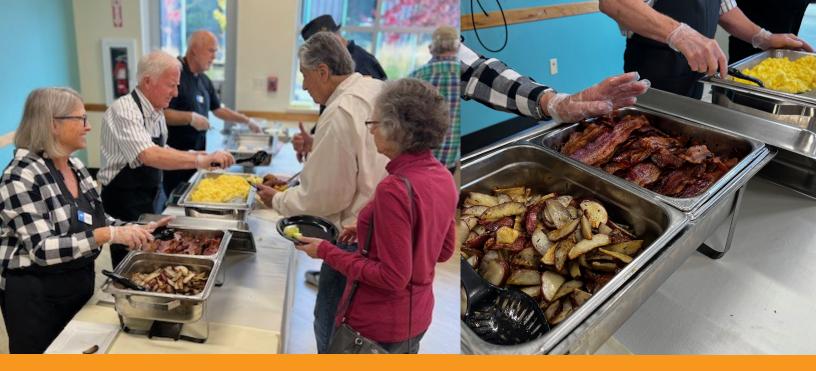

## **Super Tuesday Brunch**

## Tuesday, May 14 9:00-10:30 am

Suggested Donation \$3.00 per person

Join us for a delicious brunch on the **second Tuesday of every month** in the Larkspur Community Center Multi-purpose Room. All proceeds benefit the Bend Park & Recreation Foundation Scholarship program. Food generously provided by: Whispering Winds Retirement Take our new free shuttle from nearby Ponderosa Park\* and you won't have to worry about parking!