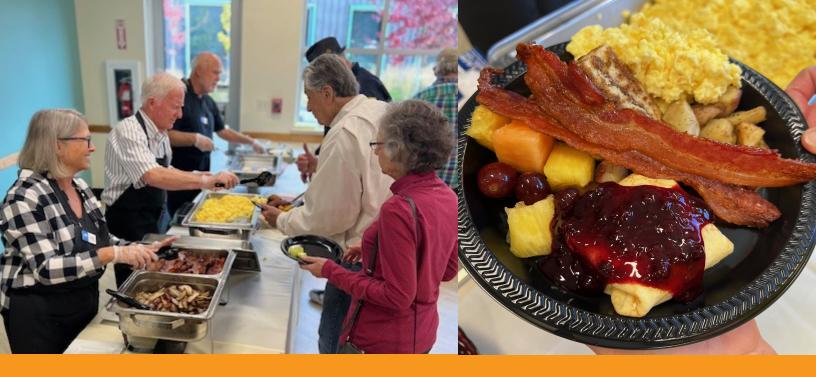

## Super Tuesday Brunch

## **Second Tuesdays**

9:00-10:30 am Multi-purpose Room

Suggested Donation \$3.00 per person

Join us for a delicious brunch on the second Tuesday of every month in the Bend Senior Center at Larkspur Community Center. All proceeds benefit Bend Park & Recreation Foundation's scholarship program.

Food provided by Whispering Winds Retirement

NO brunch on 6/10 Join us for the Health Fair instead!