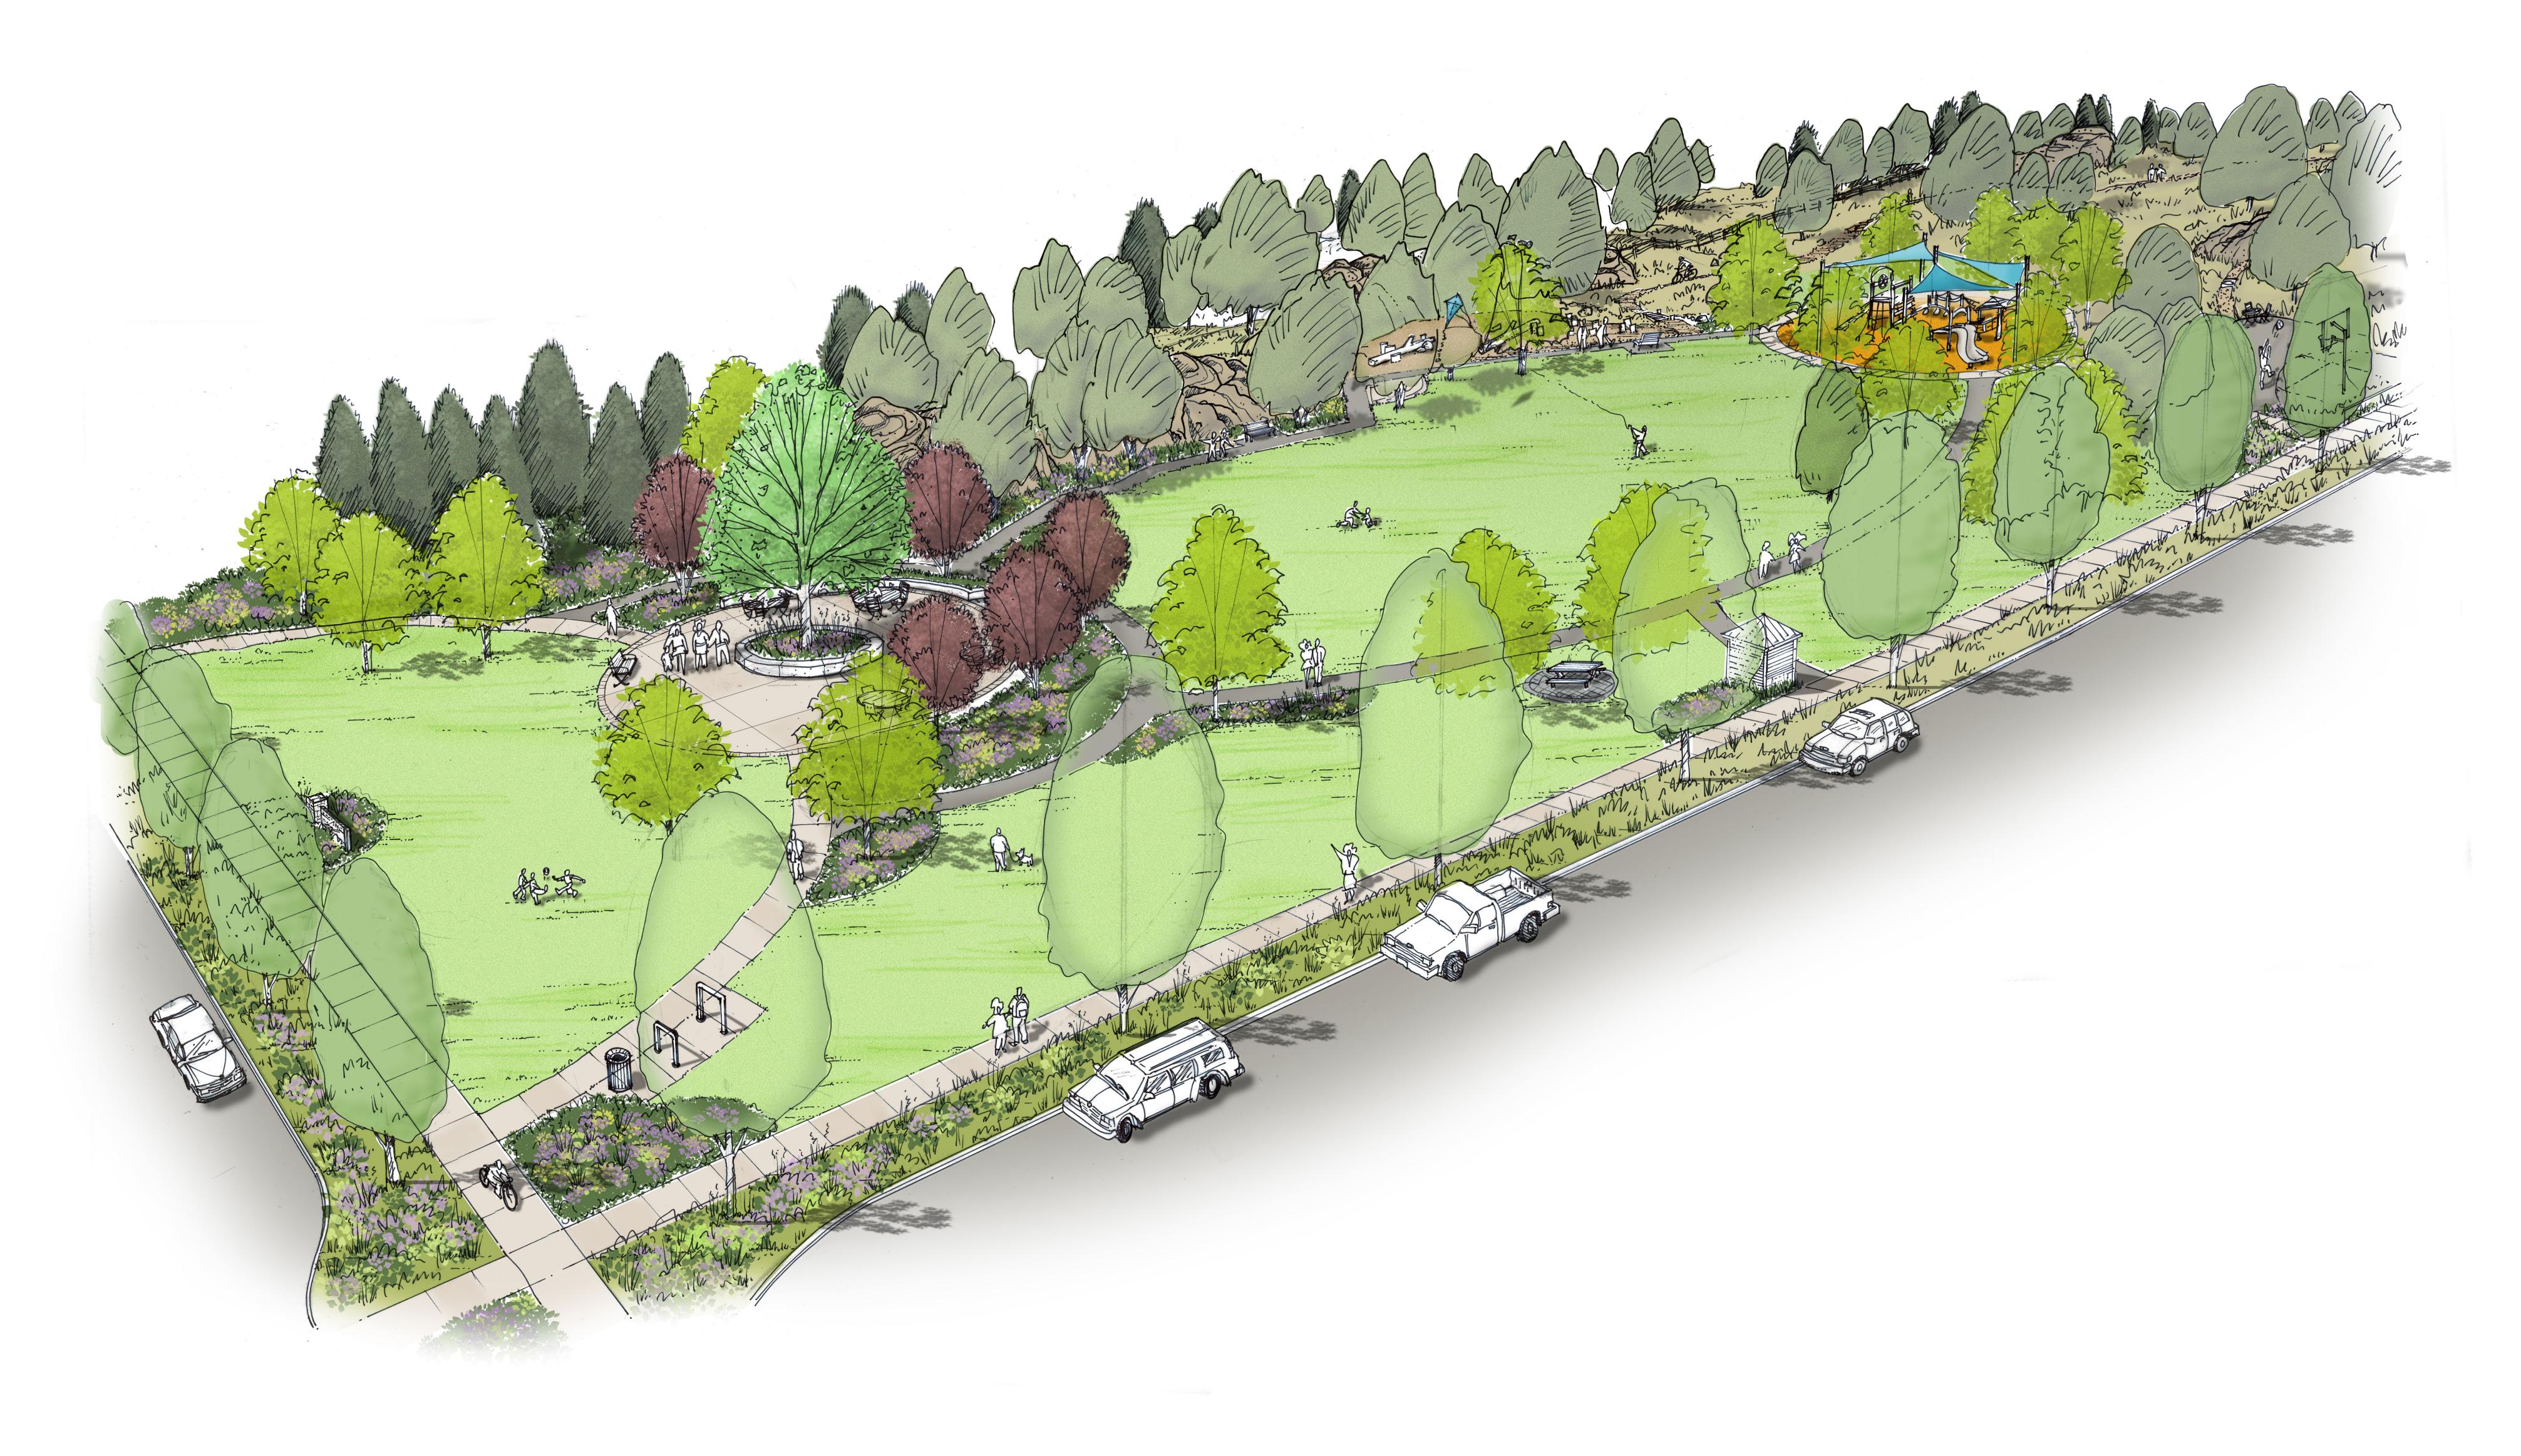

## CONCEPTUAL PARK DESIGN

## LEGEND

- FORMAL OPEN LAWN
- B OVERLOOK PLAZA WITH SHADE TREE
- BIKE PARKING
- **D** EVERGREEN SCREENING TREES
- (E) ROCK OUTCROPPING
- OVERLOOK SEATING NODE
- SOFT SURFACE NATURE TRAILS
- HALF COURT BASKETBALL AND HARDCOURT GAMES
- TRADITIONAL PLAY ELEMENTS WITH SHADE SAILS
- J NATURAL LANDSCAPE ELEMENTS
- K SHADE TREES
- BENCH SEATING / PICNIC TABLE
- M FLOWERING ACCENT TREES
- SEASONAL TOILET
- STREET TREES AND NATIVE PLANTING IN RIGHT-OF-WAY
- PLANTER AREA
- Q PARK SIGNAGE
- R UNDISTURBED NATIVE VEGETATION
  - (E) JUNIPER TREES
- DRY RIVER BED
- U RAIN GARDEN
- PLANT BED AND STEPS
- W SENSORY WALK
- X TERRACED LAWN
- SKATE/SCOOTER SPOT

0 20'

4(