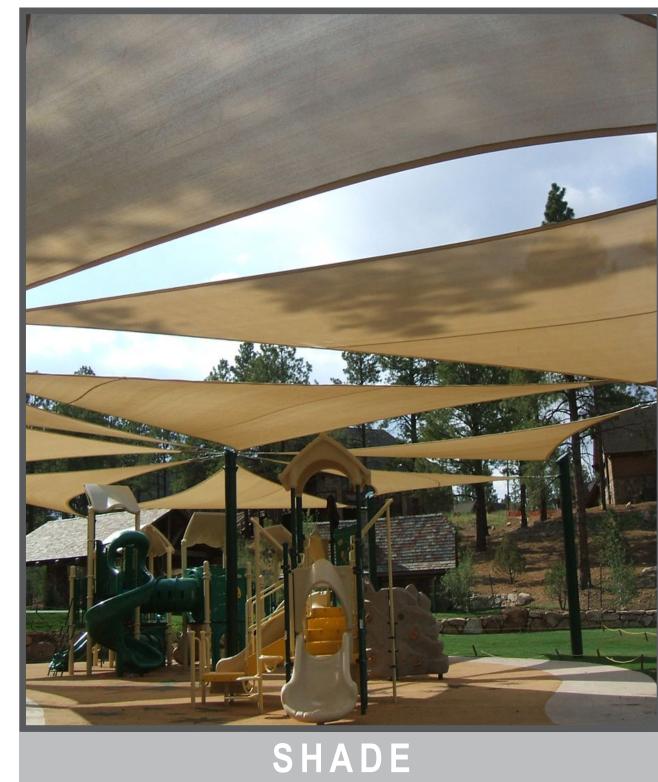

## LEGEND

- FORMAL OPEN LAWN
- B OVERLOOK PLAZA WITH SHADE TREE
- BIKE PARKING
- **D** EVERGREEN SCREENING TREES
- (E) ROCK OUTCROPPING
- OVERLOOK SEATING NODE
- SOFT SURFACE NATURE TRAILS
- HALF COURT BASKETBALL AND HARDCOURT GAMES
- TRADITIONAL PLAY ELEMENTS WITH SHADE SAILS
- J NATURAL LANDSCAPE ELEMENTS
- K SHADE TREES
- BENCH SEATING / PICNIC TABLE
- M FLOWERING ACCENT TREES
- SEASONAL TOILET
- STREET TREES AND NATIVE PLANTING IN RIGHT-OF-WAY
- PLANTER AREA
- Q PARK SIGNAGE
- R UNDISTURBED NATIVE VEGETATION
  - (E) JUNIPER TREES
- DRY RIVER BED
- U RAIN GARDEN
- PLANT BED AND STEPS
- W SENSORY WALK
- X TERRACED LAWN
- SKATE/SCOOTER SPOT