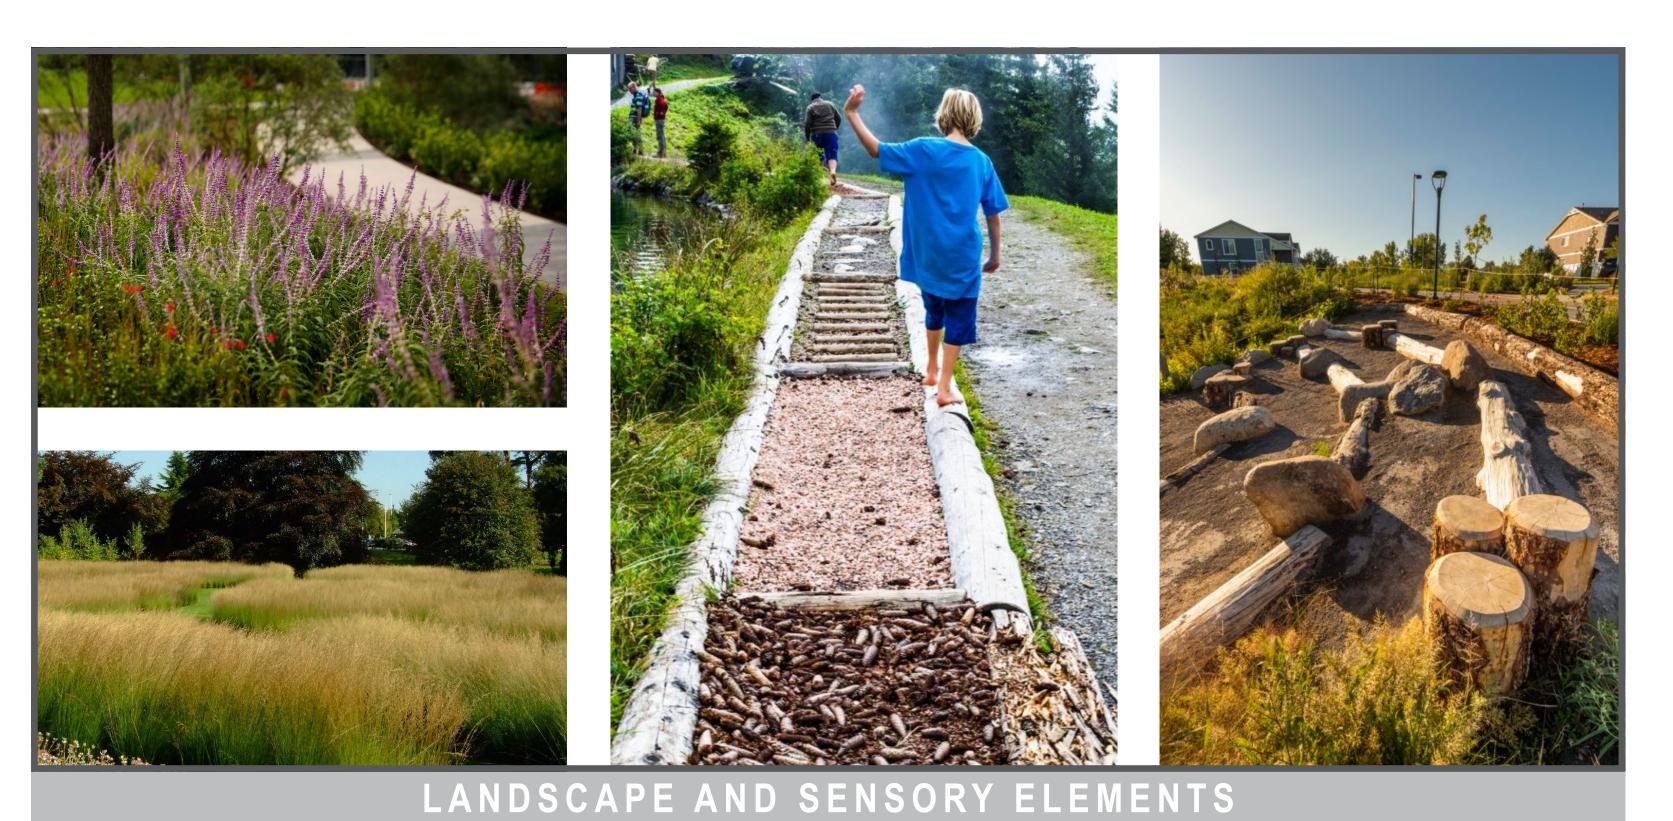

## LEGEND

- FORMAL OPEN LAWN
- B OVERLOOK PLAZA WITH SHADE TREE
- BIKE PARKING
- **D** EVERGREEN SCREENING TREES
- (E) ROCK OUTCROPPING
- OVERLOOK SEATING NODE
- SOFT SURFACE NATURE TRAILS
- HALF COURT BASKETBALL AND HARDCOURT GAMES
- TRADITIONAL PLAY ELEMENTS WITH SHADE SAILS
- J NATURAL LANDSCAPE ELEMENTS
- K SHADE TREES
- BENCH SEATING / PICNIC TABLE
- M FLOWERING ACCENT TREES
- SEASONAL TOILET
- STREET TREES AND NATIVE PLANTING IN RIGHT-OF-WAY
- PLANTER AREA
- Q PARK SIGNAGE
- R UNDISTURBED NATIVE VEGETATION
  - (E) JUNIPER TREES
- DRY RIVER BED
- U RAIN GARDEN
- PLANT BED AND STEPS
- W SENSORY WALK
- X TERRACED LAWN
- SKATE/SCOOTER SPOT