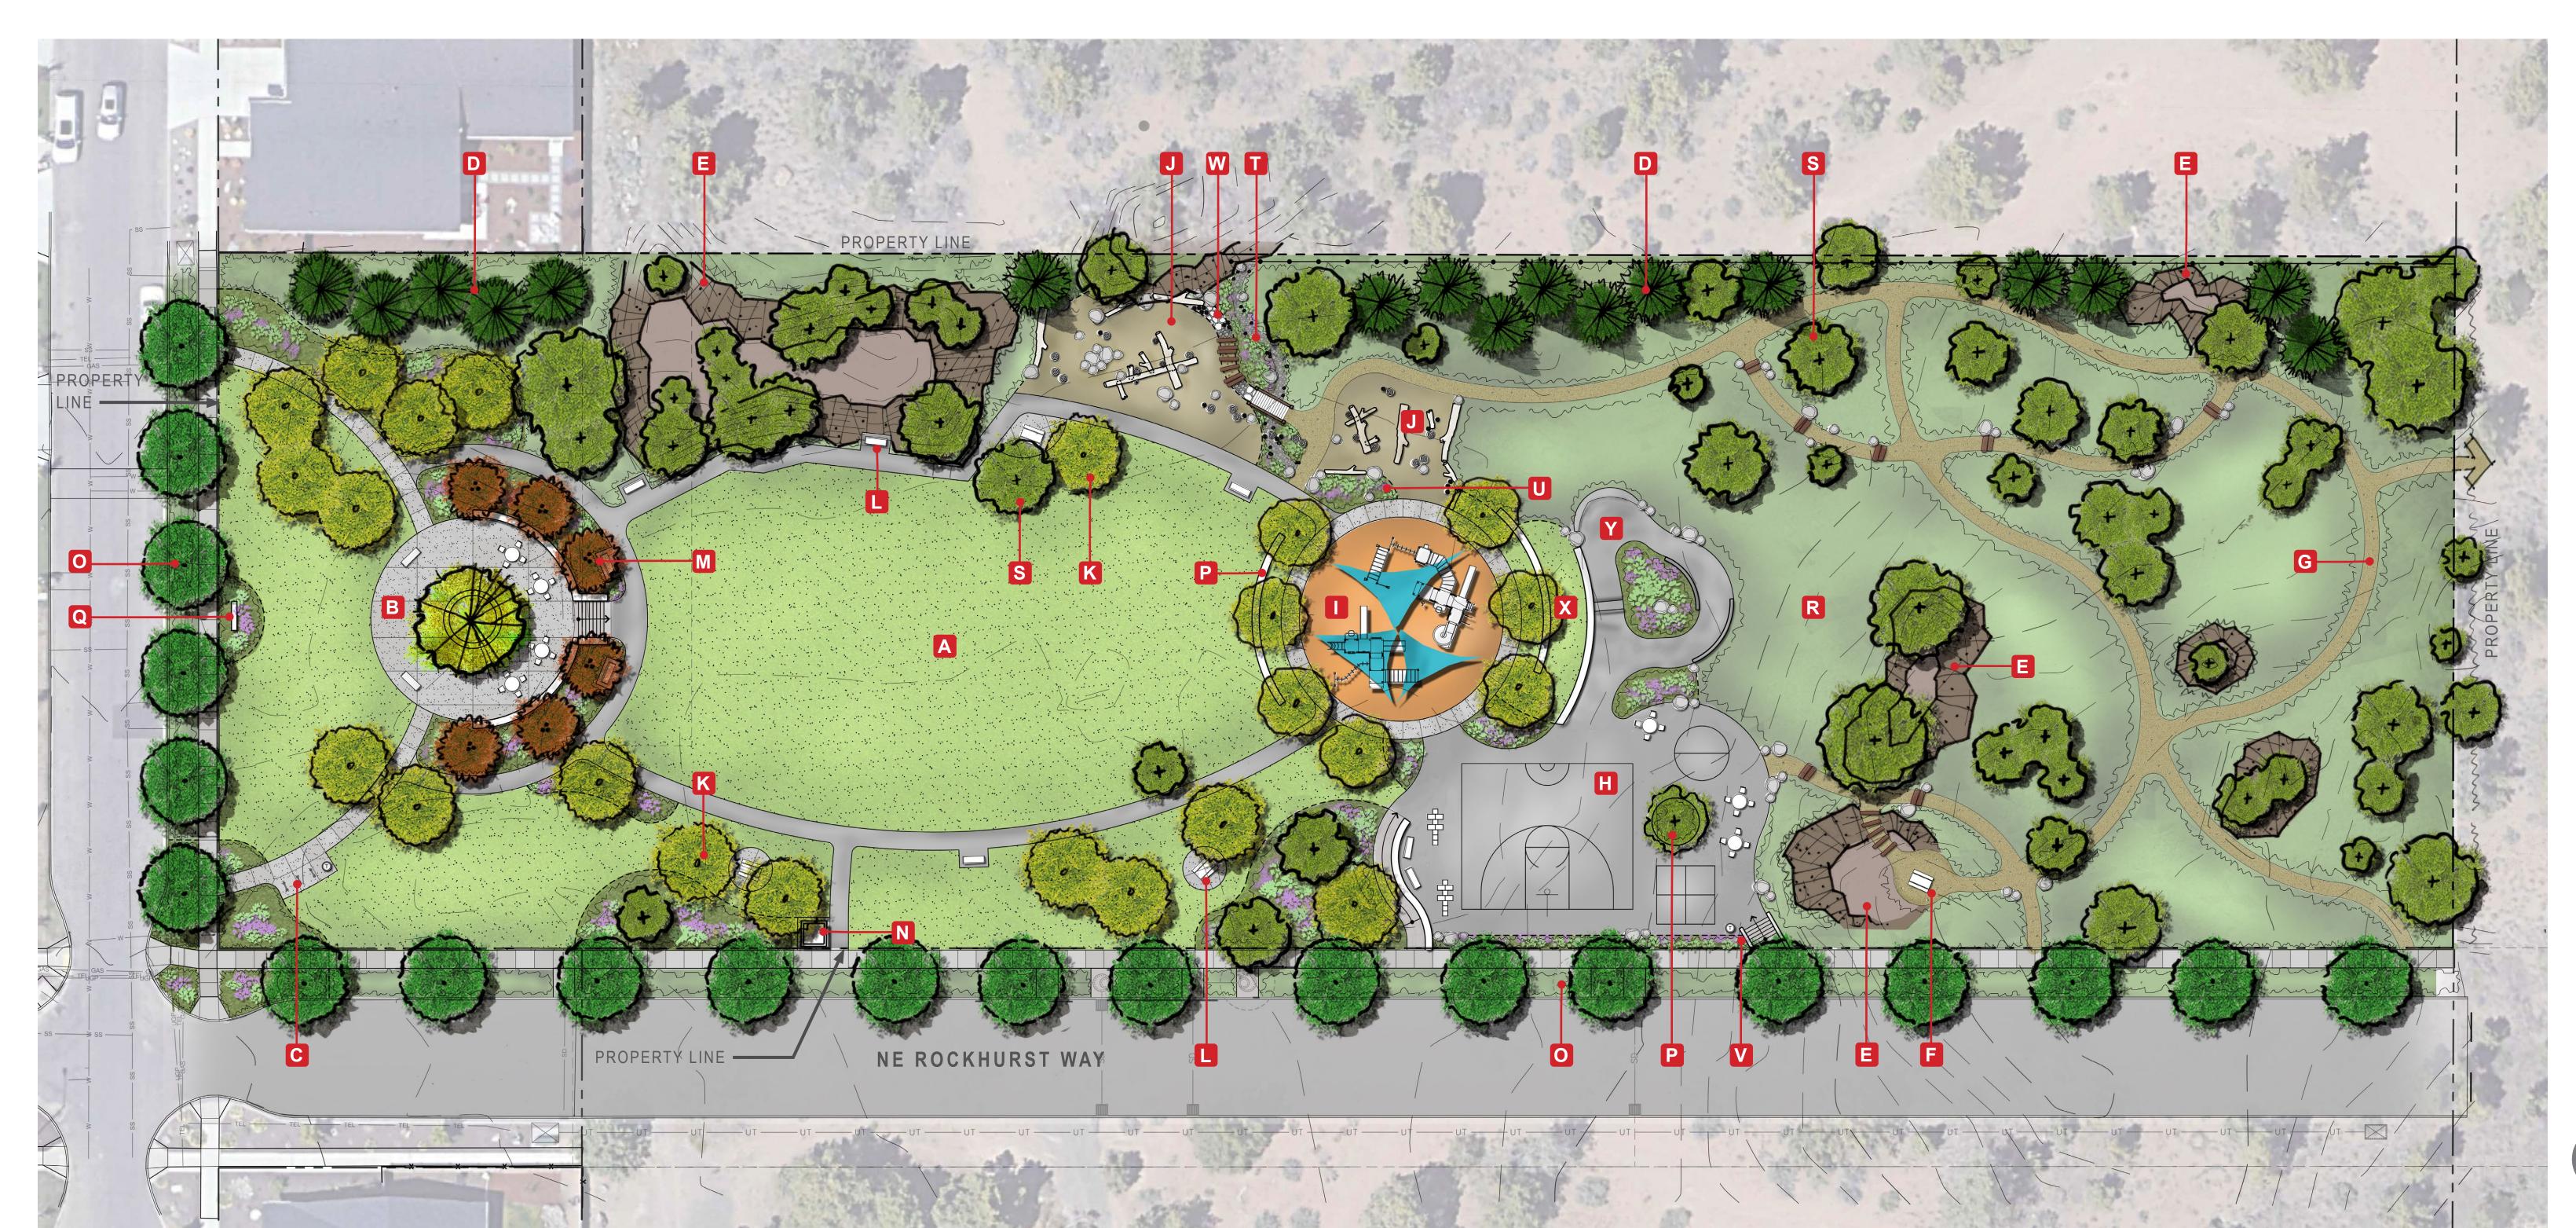

## LEGEND

- FORMAL OPEN LAWN
- B OVERLOOK PLAZA WITH SHADE TREE
- BIKE PARKING
- **D** EVERGREEN SCREENING TREES
- (E) ROCK OUTCROPPING
- OVERLOOK SEATING NODE
- SOFT SURFACE NATURE TRAILS
- HALF COURT BASKETBALL AND HARDCOURT GAMES
- TRADITIONAL PLAY ELEMENTS WITH SHADE SAILS
- J NATURAL LANDSCAPE ELEMENTS
- K SHADE TREES
- BENCH SEATING / PICNIC TABLE
- M FLOWERING ACCENT TREES
- SEASONAL TOILET
- STREET TREES AND NATIVE PLANTING IN RIGHT-OF-WAY
- PLANTER AREA
- Q PARK SIGNAGE
- R UNDISTURBED NATIVE VEGETATION
  - (E) JUNIPER TREES
- DRY RIVER BED
- U RAIN GARDEN
- PLANT BED AND STEPS
- W SENSORY WALK
- X TERRACED LAWN
- SKATE/SCOOTER SPOT