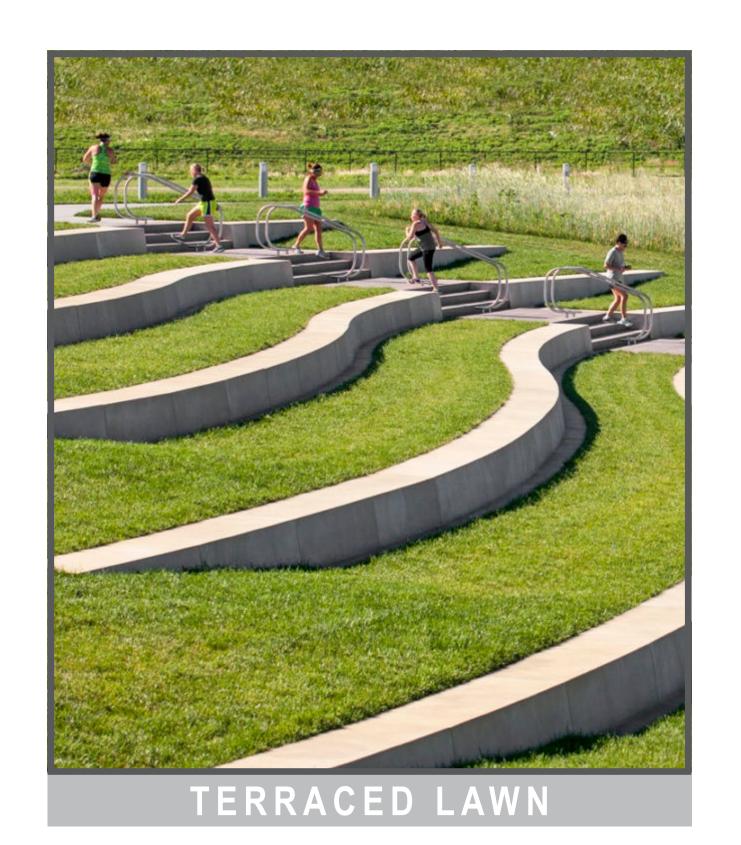

## LEGEND

- FORMAL OPEN LAWN
- B OVERLOOK PLAZA WITH SHADE TREE
- BIKE PARKING
- **D** EVERGREEN SCREENING TREES
- (E) ROCK OUTCROPPING
- OVERLOOK SEATING NODE
- SOFT SURFACE NATURE TRAILS
- HALF COURT BASKETBALL AND HARDCOURT GAMES
- TRADITIONAL PLAY ELEMENTS WITH SHADE SAILS
- J NATURAL LANDSCAPE ELEMENTS
- K SHADE TREES
- BENCH SEATING / PICNIC TABLE
- M FLOWERING ACCENT TREES
- SEASONAL TOILET
- STREET TREES AND NATIVE PLANTING IN RIGHT-OF-WAY
- PLANTER AREA
- Q PARK SIGNAGE
- R UNDISTURBED NATIVE VEGETATION
  - (E) JUNIPER TREES
- DRY RIVER BED
- U RAIN GARDEN
- PLANT BED AND STEPS
- W SENSORY WALK
- X TERRACED LAWN
- SKATE/SCOOTER SPOT