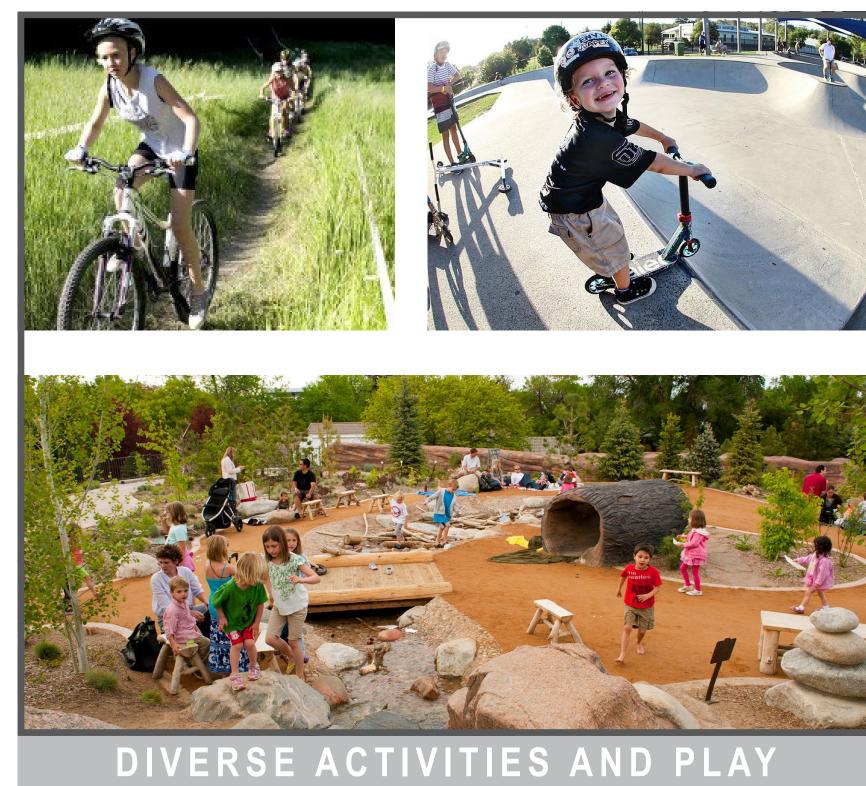

## CONCEPTUAL PARK DESIGN



## LEGEND

- FORMAL OPEN LAWN
- B OVERLOOK PLAZA WITH SHADE TREE
- BIKE PARKING
- **D** EVERGREEN SCREENING TREES
- (E) ROCK OUTCROPPING
- OVERLOOK SEATING NODE
- SOFT SURFACE NATURE TRAILS
- HALF COURT BASKETBALL AND HARDCOURT GAMES
- TRADITIONAL PLAY ELEMENTS WITH SHADE SAILS
- J NATURAL LANDSCAPE ELEMENTS
- K SHADE TREES
- BENCH SEATING / PICNIC TABLE
- M FLOWERING ACCENT TREES
- SEASONAL TOILET
- STREET TREES AND NATIVE PLANTING IN RIGHT-OF-WAY
- PLANTER AREA
- Q PARK SIGNAGE
- R UNDISTURBED NATIVE VEGETATION
  - (E) JUNIPER TREES
- DRY RIVER BED
- U RAIN GARDEN
- PLANT BED AND STEPS
- W SENSORY WALK
- X TERRACED LAWN
- SKATE/SCOOTER SPOT



0 20'

4(













## CONCEPTUAL PARK DESIGN