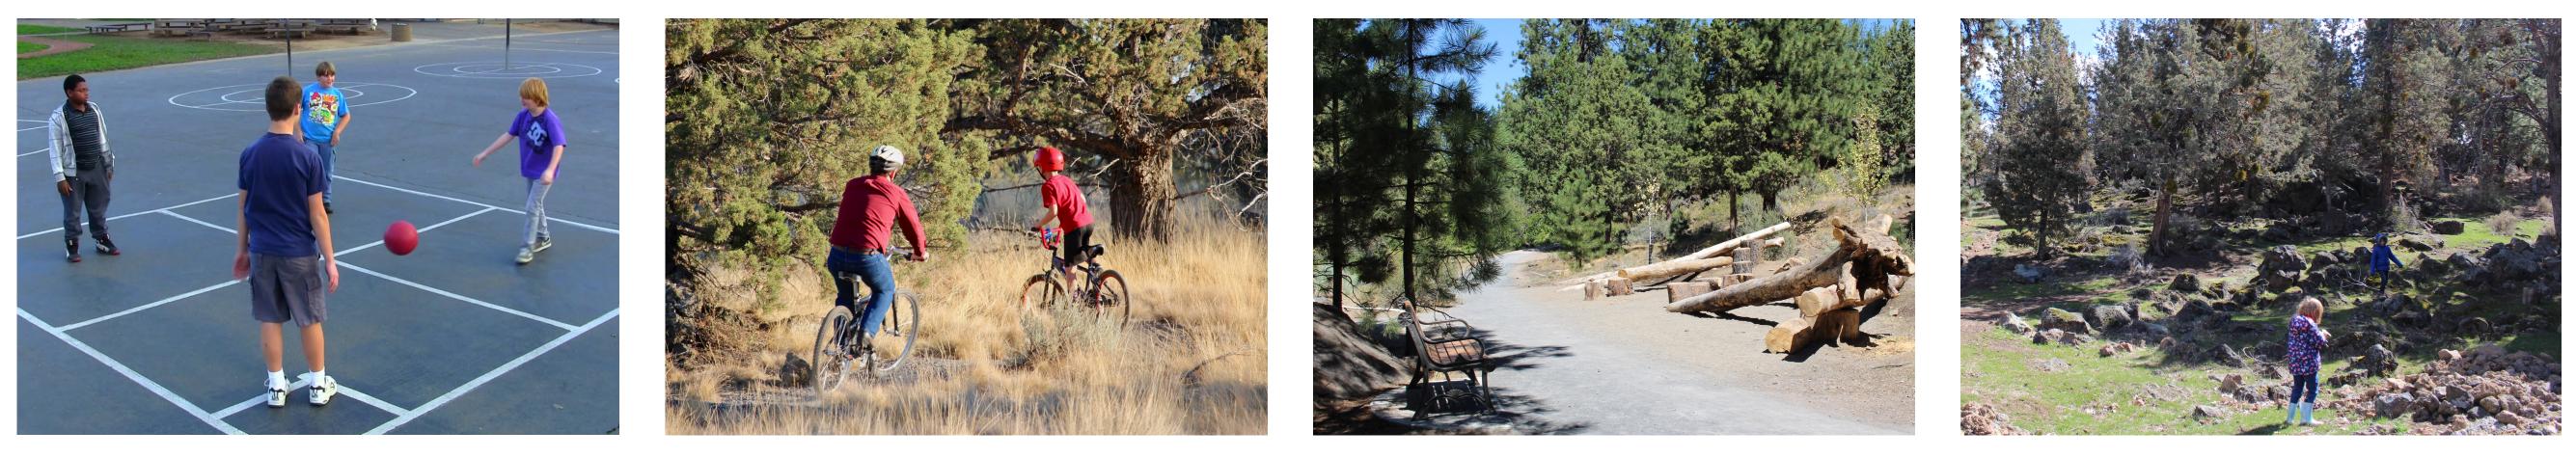

## Nature Trails

- Natural Surface
- 2′ 4′ wide
- Walking
- Singletrack Biking
- Native Planting

## <u>Rest Area</u>

- Benches
- Aggregate Surface

- 8' wide

Scale: 1" = 20'-0"

Paved Perimeter Path Asphalt Surface

• Approximately 1/4 mile loop

play for t

# Concept Images January 21, 2020 Northpointe Property

**Nature Trails and Rest Area** 

Plaza

play for life