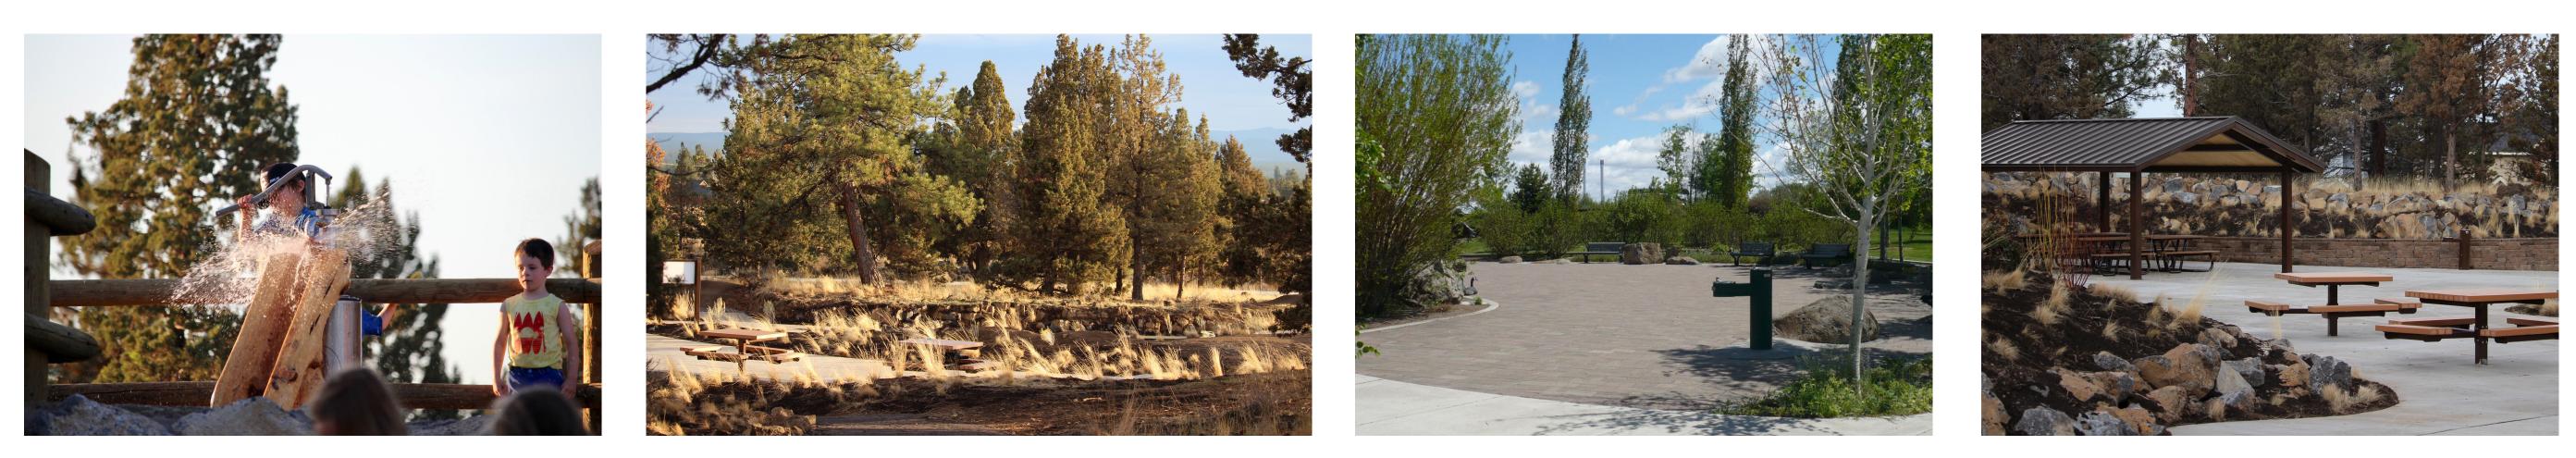

### Entry Overlook

- Benches
- Art Feature
- Water Feature
- Shade
- Lawn
- Plantings

## <u>Open Lawn</u>

- Unprogrammed open space
- Room for youth sports practice
- Sun and shade

## <u>Plaza</u>

- Picnic Tables
- Shade
- Paved Surface
- Seating

## Active Zone

- Play Area
- Exploratory Play
- Court Sports and Games
- Informal skate/bike/ scooter features
- Seating
- Shade

## Nature Trails

- Natural Surface
- 2′ 4′ wide
- Walking
- Singletrack Biking
- Native Planting

## <u>Rest Area</u>

- Benches
- Aggregate Surface

- 8' wide

Scale: 1" = 20'-0"

Paved Perimeter Path Asphalt Surface

• Approximately 1/4 mile loop

play for t

## **Open Lawn**

## **Active Zone: Play Area and Exploratory Play Features**

**Active Zone: Skate/Bike/Scooter Features** 

# Concept Images January 21, 2020 Northpointe Property

**Paved Perimeter Path** 

play for life

**Active Zone: Court Sports and Games** 

**Entry Overlook** 