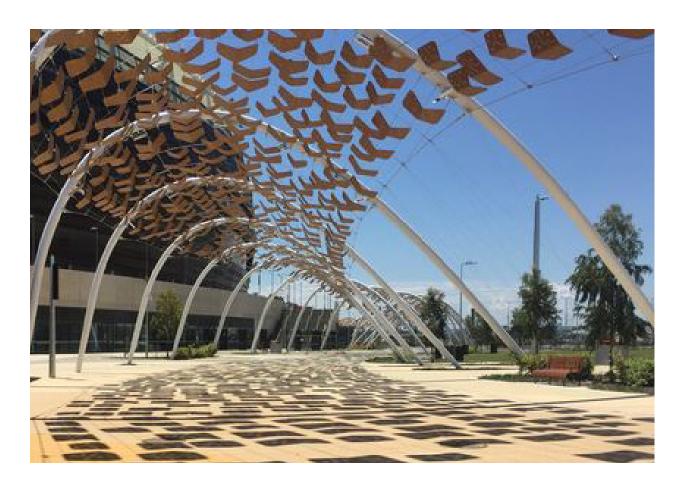

e
- Paved Surface
- Seating

## Master Plan January 21, 2020 **Northpointe Property**

## Active Zone

- Play Area
- Exploratory Play
- Court Sports and Games
- Informal skate/bike/ scooter features
- Seating
- Shade

## Nature Trails

- Natural Surface
- 2′ 4′ wide
- Walking
- Singletrack Biking
- Native Planting

## <u>Rest Area</u>

- Benches
- Aggregate Surface

- 8' wide

Scale: 1" = 20'-0"

Paved Perimeter Path Asphalt Surface

• Approximately 1/4 mile loop

play for t







## **Open Lawn**



## **Active Zone: Play Area and Exploratory Play Features**





**Active Zone: Skate/Bike/Scooter Features** 

# Concept Images January 21, 2020 Northpointe Property



**Paved Perimeter Path** 











play for life







**Active Zone: Court Sports and Games** 



**Entry Overlook** 





## **Art and Identity Inspiration**

# Concept Images January 21, 2020 Northpointe Property

**Nature Trails and Rest Area** 

Plaza







play for life