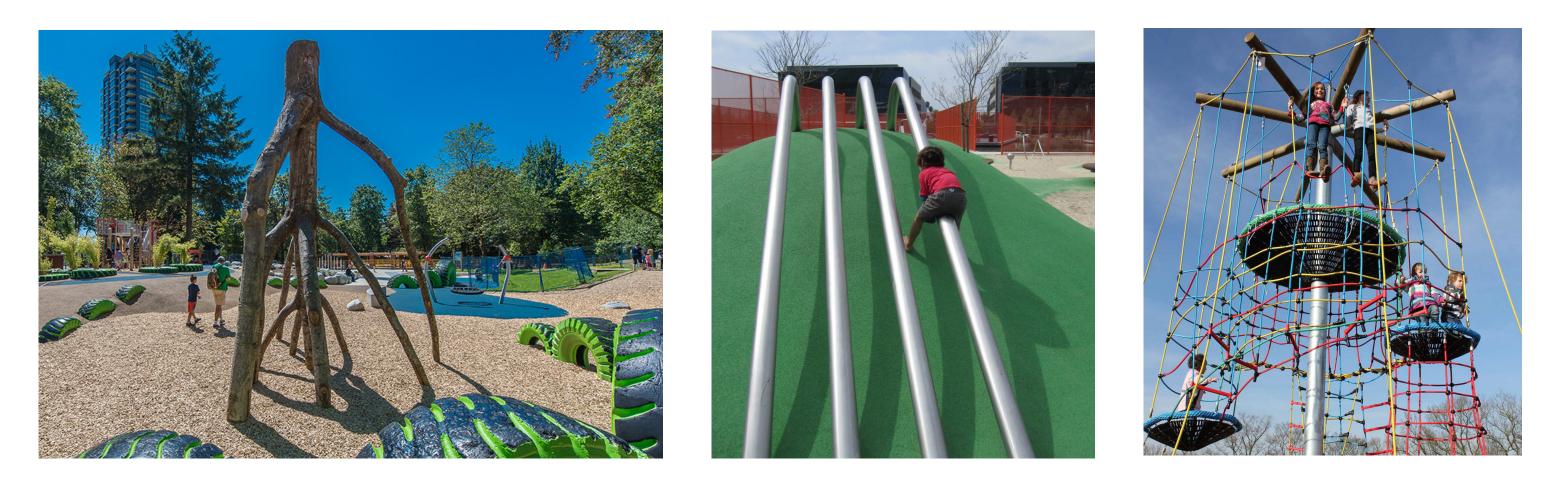

## **Active Zone: Play Area and Exploratory Play Features**

**Active Zone: Skate/Bike/Scooter Features** 