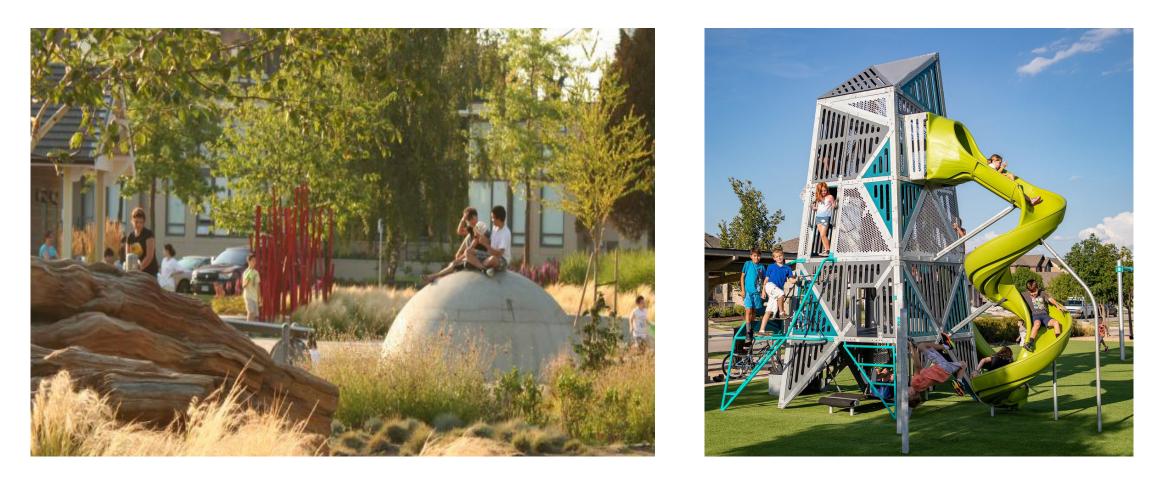

## **Active Zone: Play Area and Exploratory Play Features**

**Active Zone: Skate/Bike/Scooter Features** 