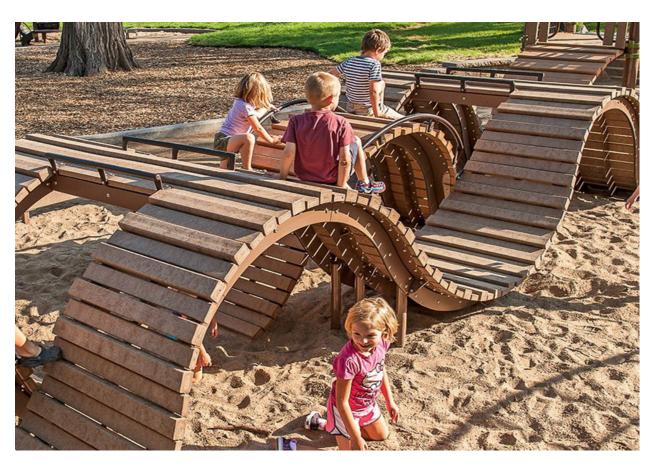

## **Active Zone: Play Area and Exploratory Play Features**

**Active Zone: Skate/Bike/Scooter Features** 