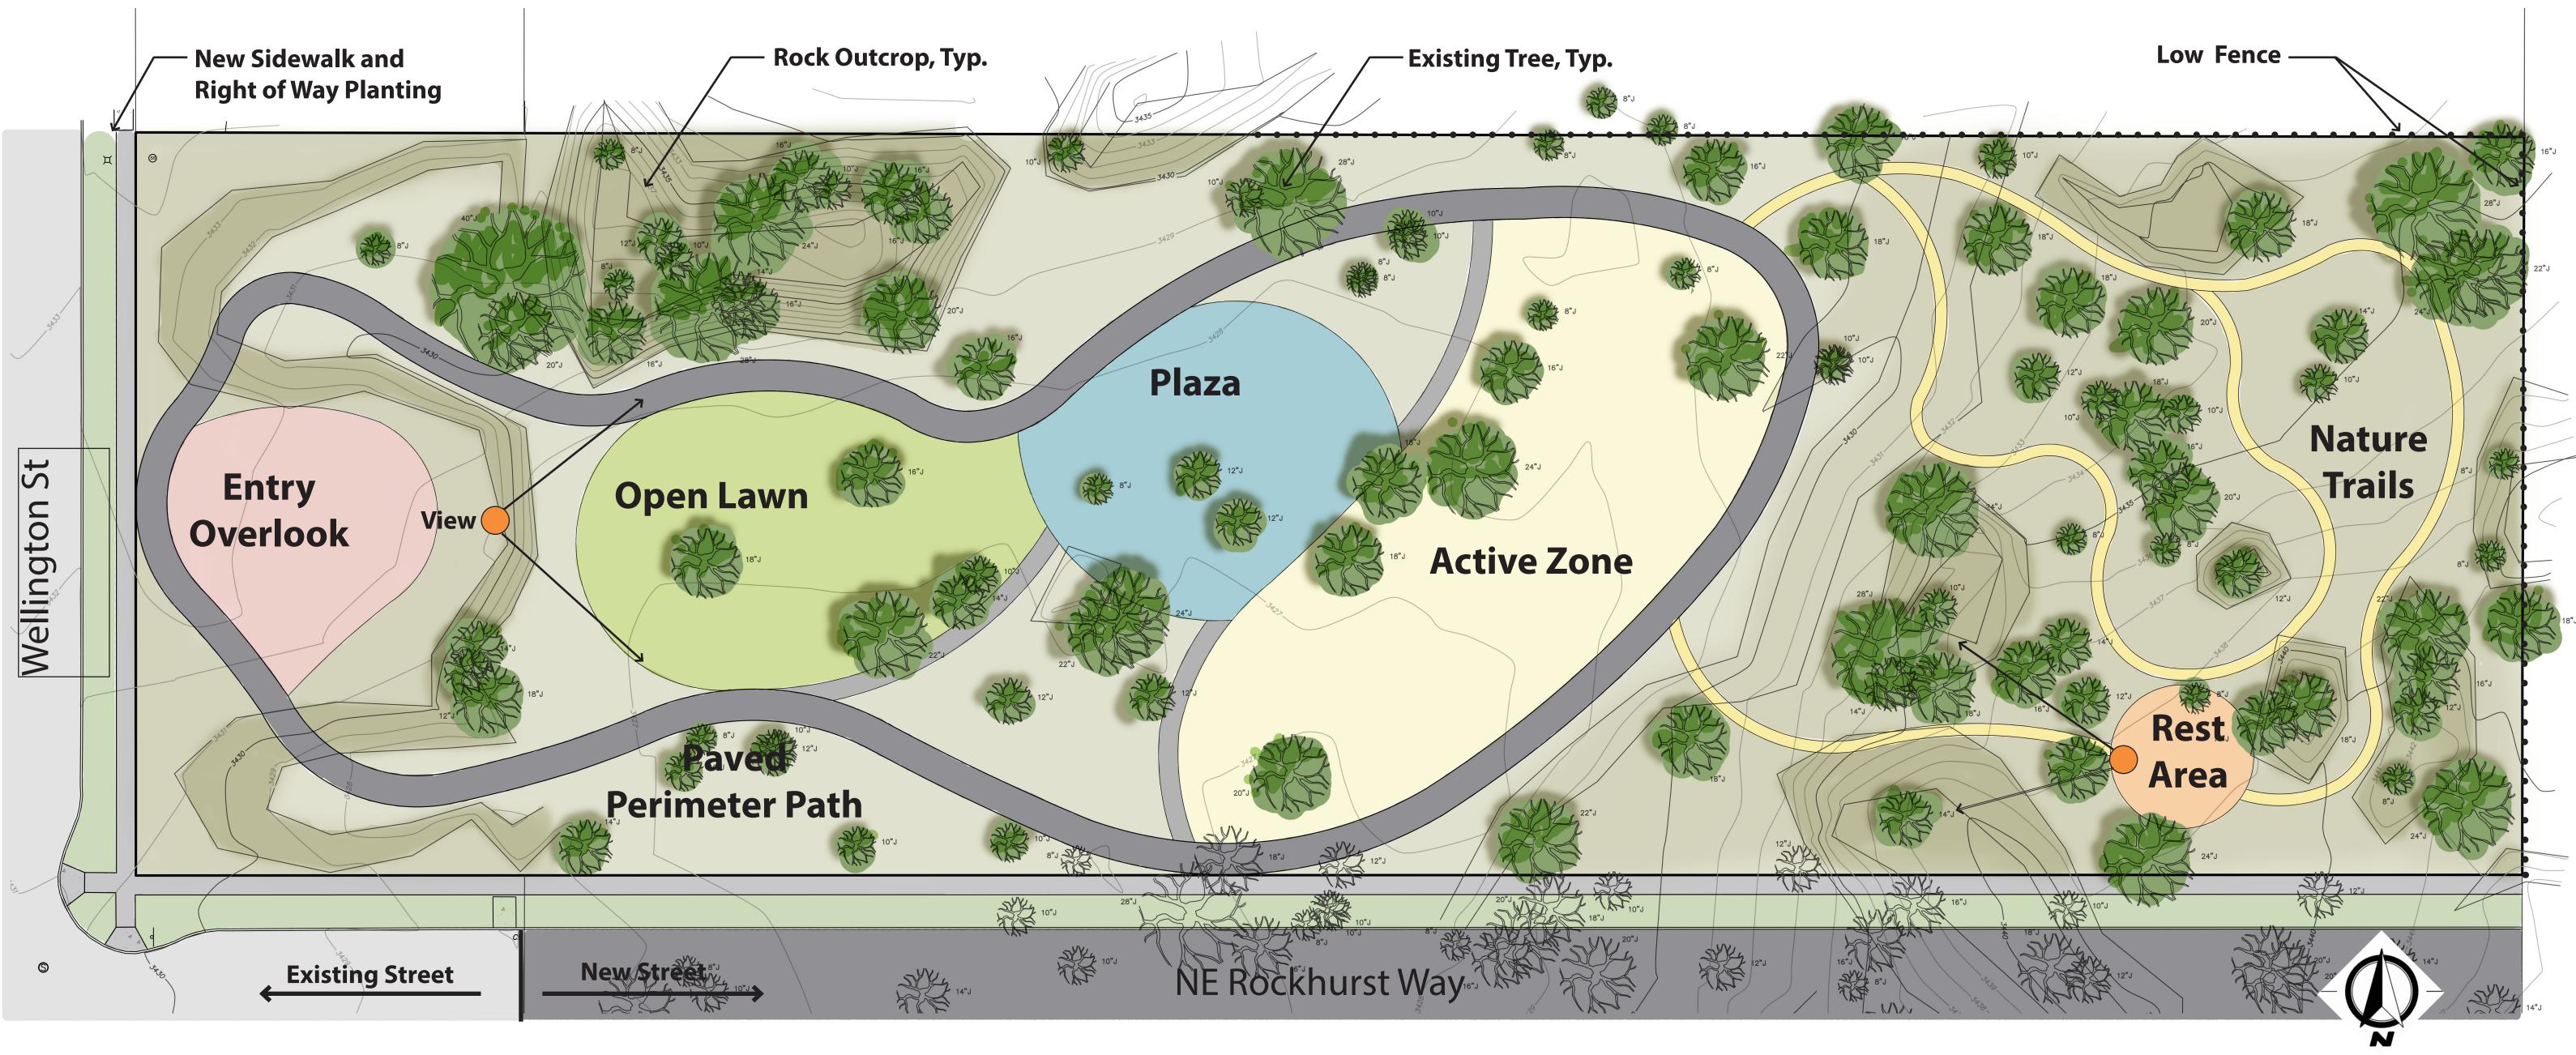

## **Potential Features by Area**

### Entry Overlook

- Benches
- Art Feature
- Water Feature
- Shade
- Lawn
- Plantings

## <u>Open Lawn</u>

- Unprogrammed open space
- Room for youth sports practice
- Sun and shade

## <u>Plaza</u>

- Picnic Tables
- Shade
- Paved Surface
- Seating

## Master Plan January 21, 2020 **Northpointe Property**

## Active Zone

- Play Area
- Exploratory Play
- Court Sports and Games
- Informal skate/bike/ scooter features
- Seating
- Shade

## Nature Trails

- Natural Surface
- 2′ 4′ wide
- Walking
- Singletrack Biking
- Native Planting

## <u>Rest Area</u>

- Benches
- Aggregate Surface

- 8' wide

Scale: 1" = 20'-0"

Paved Perimeter Path Asphalt Surface

• Approximately 1/4 mile loop

play for t