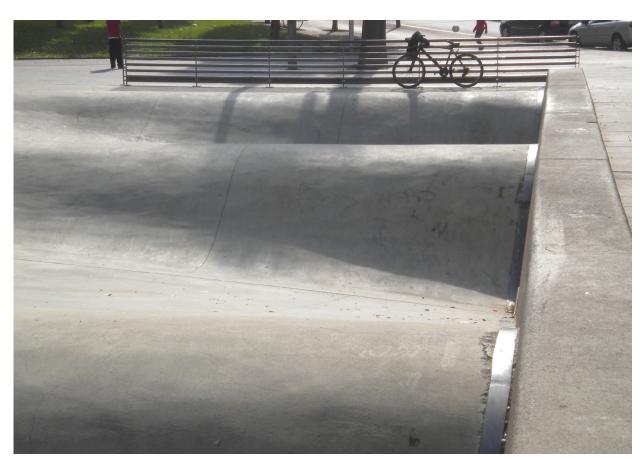

## **Active Zone: Play Area and Exploratory Play Features**

**Active Zone: Skate/Bike/Scooter Features** 