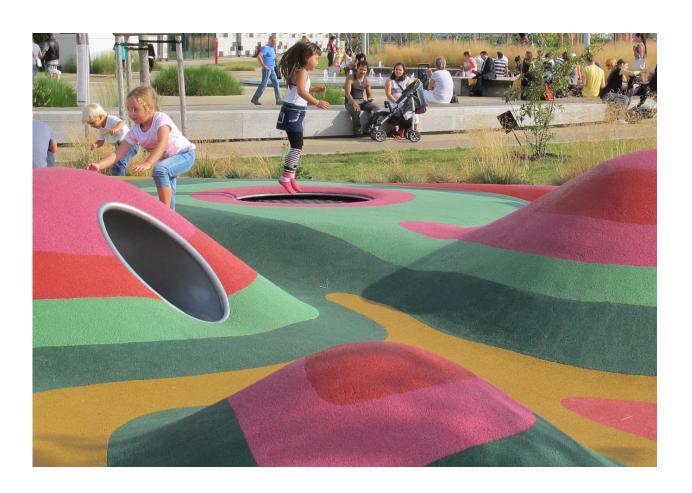

## **Active Zone: Play Area and Exploratory Play Features**

**Active Zone: Skate/Bike/Scooter Features** 