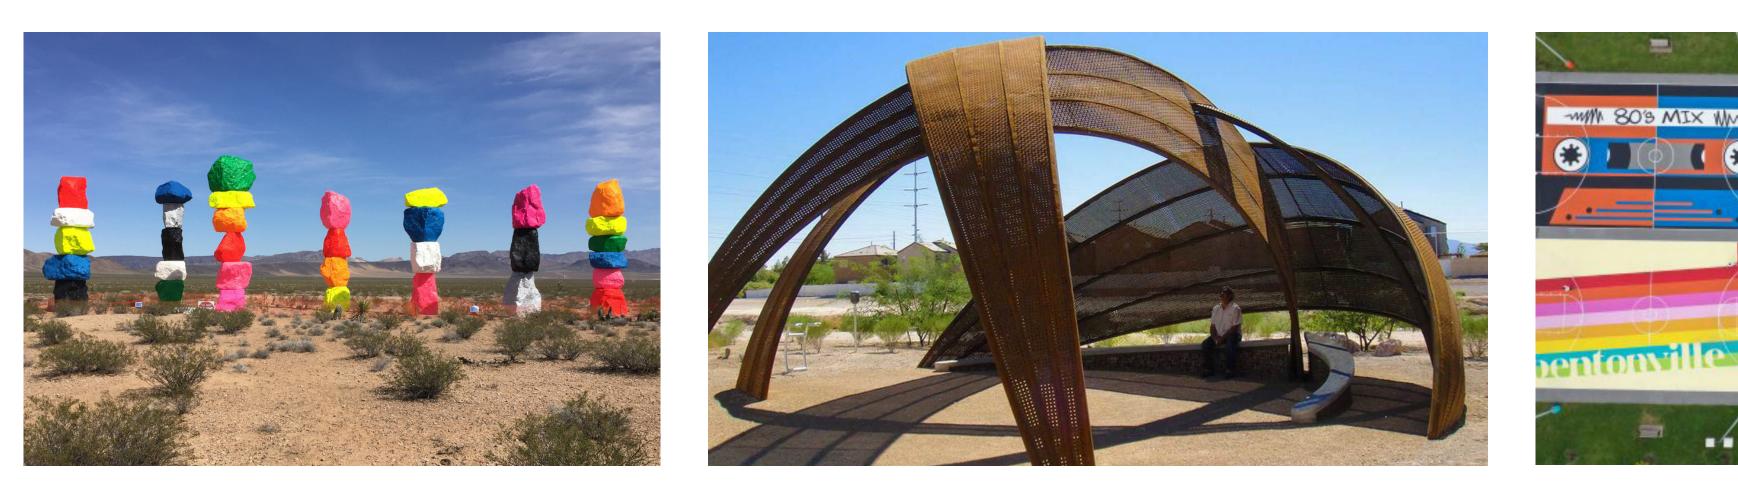

- Paved Surface
- Seating

## Master Plan January 21, 2020 **Northpointe Property**

## Active Zone

- Play Area
- Exploratory Play
- Court Sports and Games
- Informal skate/bike/ scooter features
- Seating
- Shade

## Nature Trails

- Natural Surface
- 2′ 4′ wide
- Walking
- Singletrack Biking
- Native Planting

## <u>Rest Area</u>

- Benches
- Aggregate Surface

- 8' wide

Scale: 1" = 20'-0"

Paved Perimeter Path Asphalt Surface

• Approximately 1/4 mile loop

play for t







## **Open Lawn**



## **Active Zone: Play Area and Exploratory Play Features**





**Active Zone: Skate/Bike/Scooter Features** 

# Concept Images January 21, 2020 Northpointe Property



**Paved Perimeter Path** 











play for life







**Active Zone: Court Sports and Games** 



**Entry Overlook** 





## **Art and Identity Inspiration**

# Concept Images January 21, 2020 Northpointe Property

**Nature Trails and Rest Area** 

Plaza







play for life