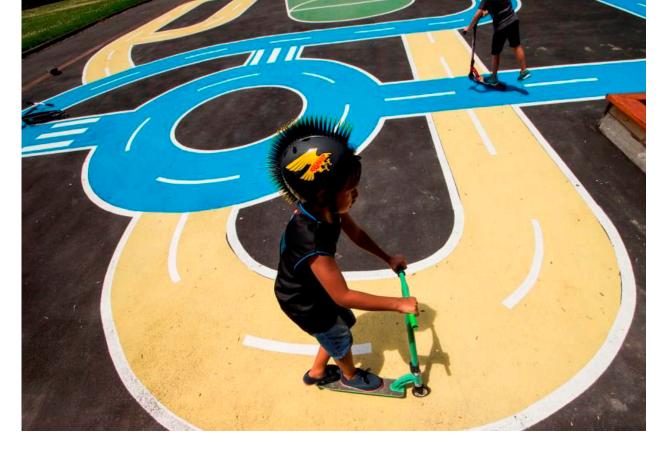

## **Active Zone: Play Area and Exploratory Play Features**

**Active Zone: Skate/Bike/Scooter Features** 