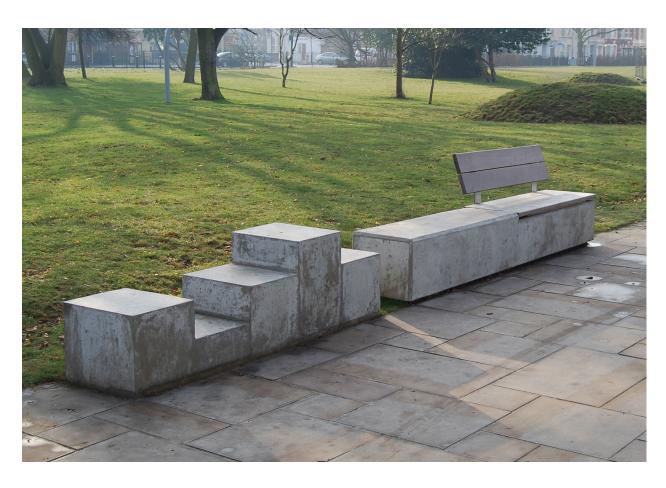

## <u>Rest Area</u>

- Benches
- Aggregate Surface

- 8' wide

Scale: 1" = 20'-0"

Paved Perimeter Path Asphalt Surface

• Approximately 1/4 mile loop

play for t