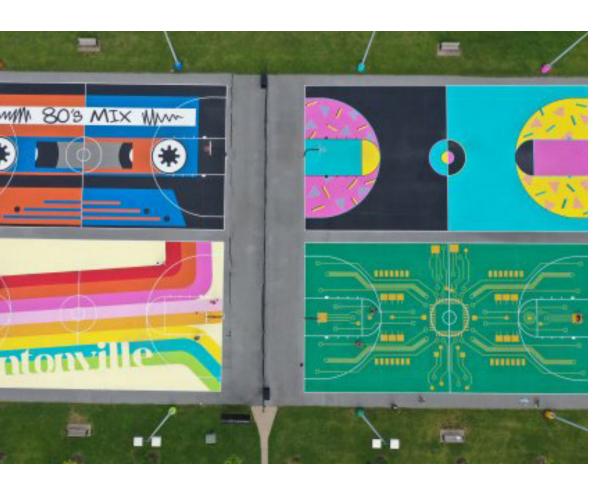

## **Active Zone: Play Area and Exploratory Play Features**

**Active Zone: Skate/Bike/Scooter Features** 