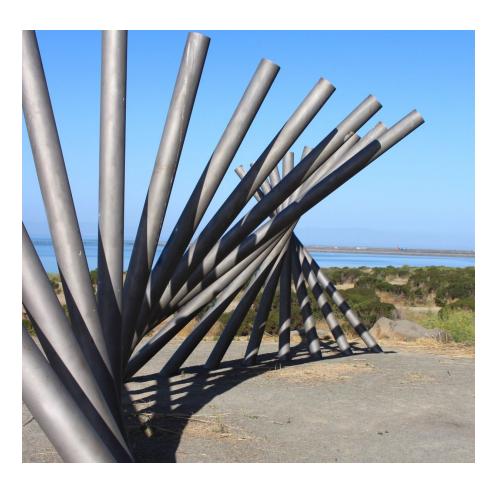

Sports and Games
- Informal skate/bike/ scooter features
- Seating
- Shade

## Nature Trails

- Natural Surface
- 2′ 4′ wide
- Walking
- Singletrack Biking
- Native Planting

## <u>Rest Area</u>

- Benches
- Aggregate Surface

- 8' wide

Scale: 1" = 20'-0"

Paved Perimeter Path Asphalt Surface

• Approximately 1/4 mile loop

play for t







## **Open Lawn**



## **Active Zone: Play Area and Exploratory Play Features**





**Active Zone: Skate/Bike/Scooter Features** 

# Concept Images January 21, 2020 Northpointe Property



**Paved Perimeter Path** 











play for life







**Active Zone: Court Sports and Games** 



**Entry Overlook** 





## **Art and Identity Inspiration**

# Concept Images January 21, 2020 Northpointe Property

**Nature Trails and Rest Area** 

Plaza







play for life