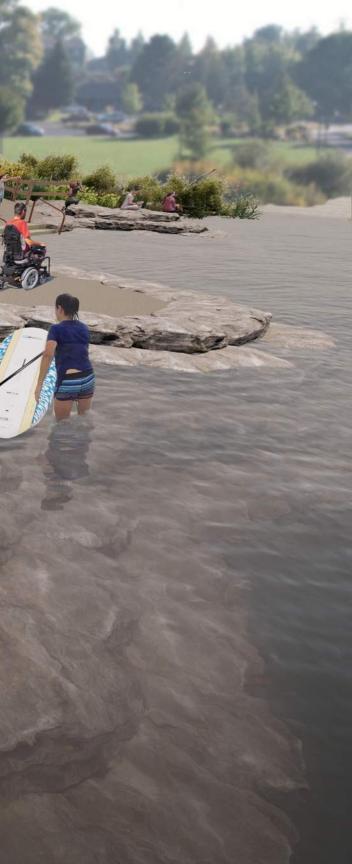

### Miller's Landing Park - Preferred Conceptual Design

New Cedar Fencing

New Boulder Seating Area

New Concrete Steps

New Grouted Boulder Terracing

New Accessible Transfer Area

ACCESS # 1