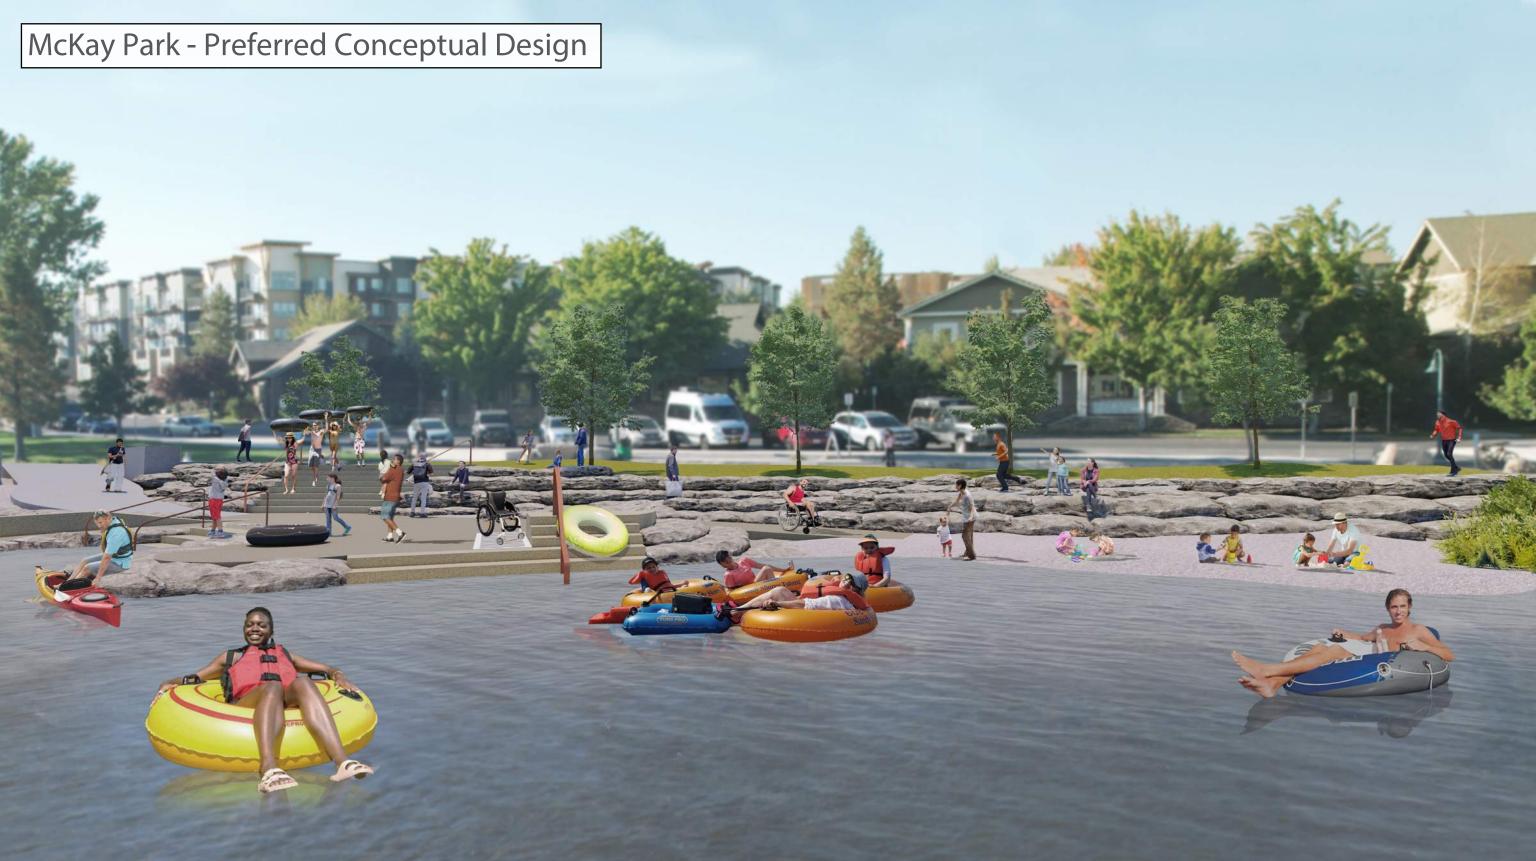

## McKay Park - Existing Conditions

Salta & William

Shaded Lounging Area

New Grouted Boulder Terracing

New Accessible Transfer Bench

New Accessible Ramp

Maintain Existing Sand & Water Play Area

New Concrete Landing