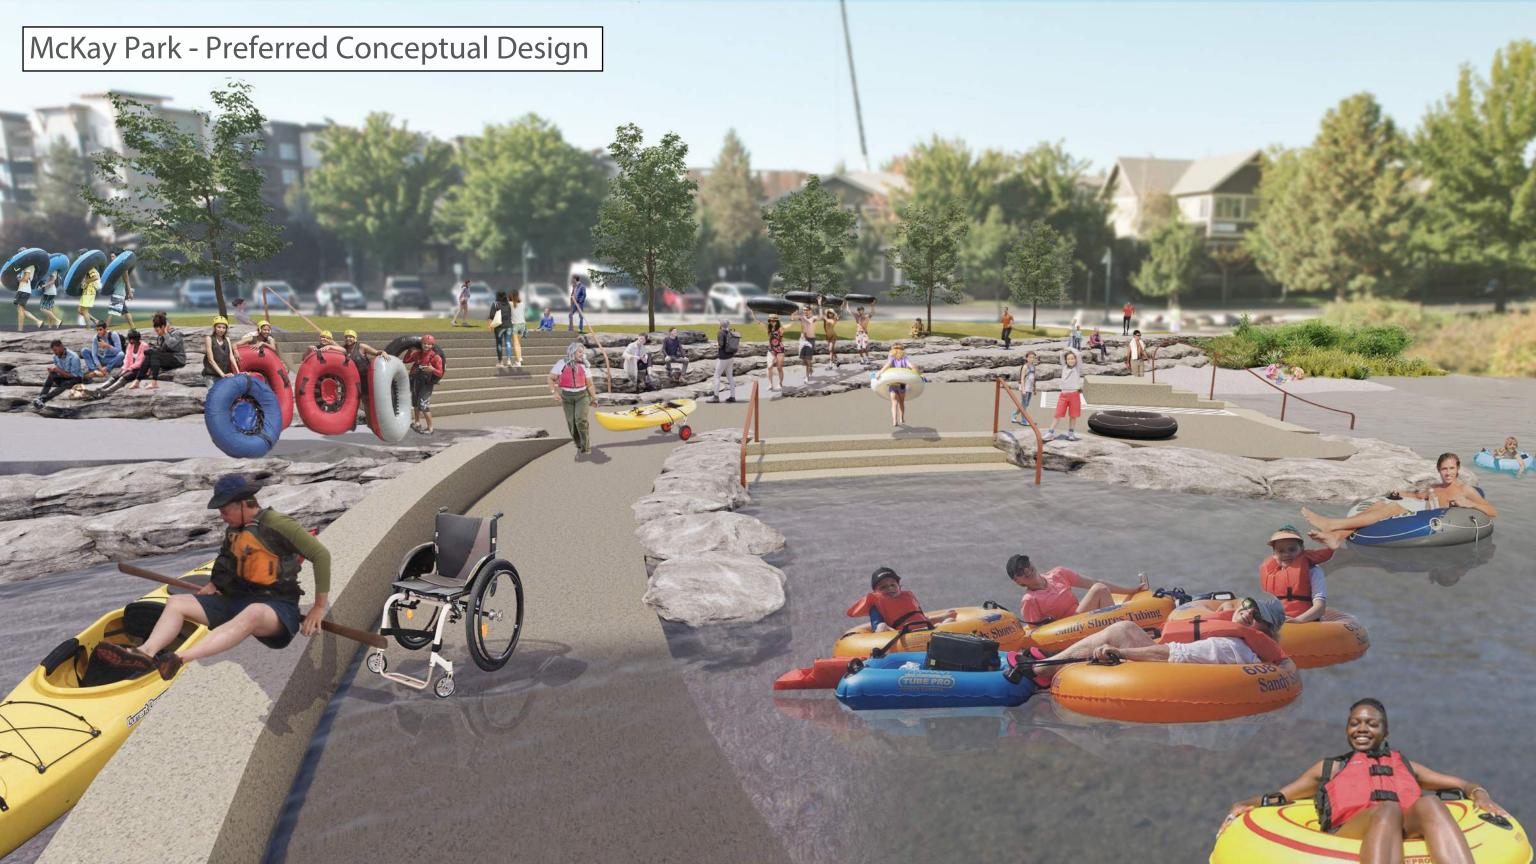

## McKay Park - Existing Conditions

Salta & William

Shaded Lounging Area

New Grouted Boulder Terracing

New Accessible Transfer Bench

New Accessible Ramp

Maintain Existing Sand & Water Play Area

New Concrete Landing