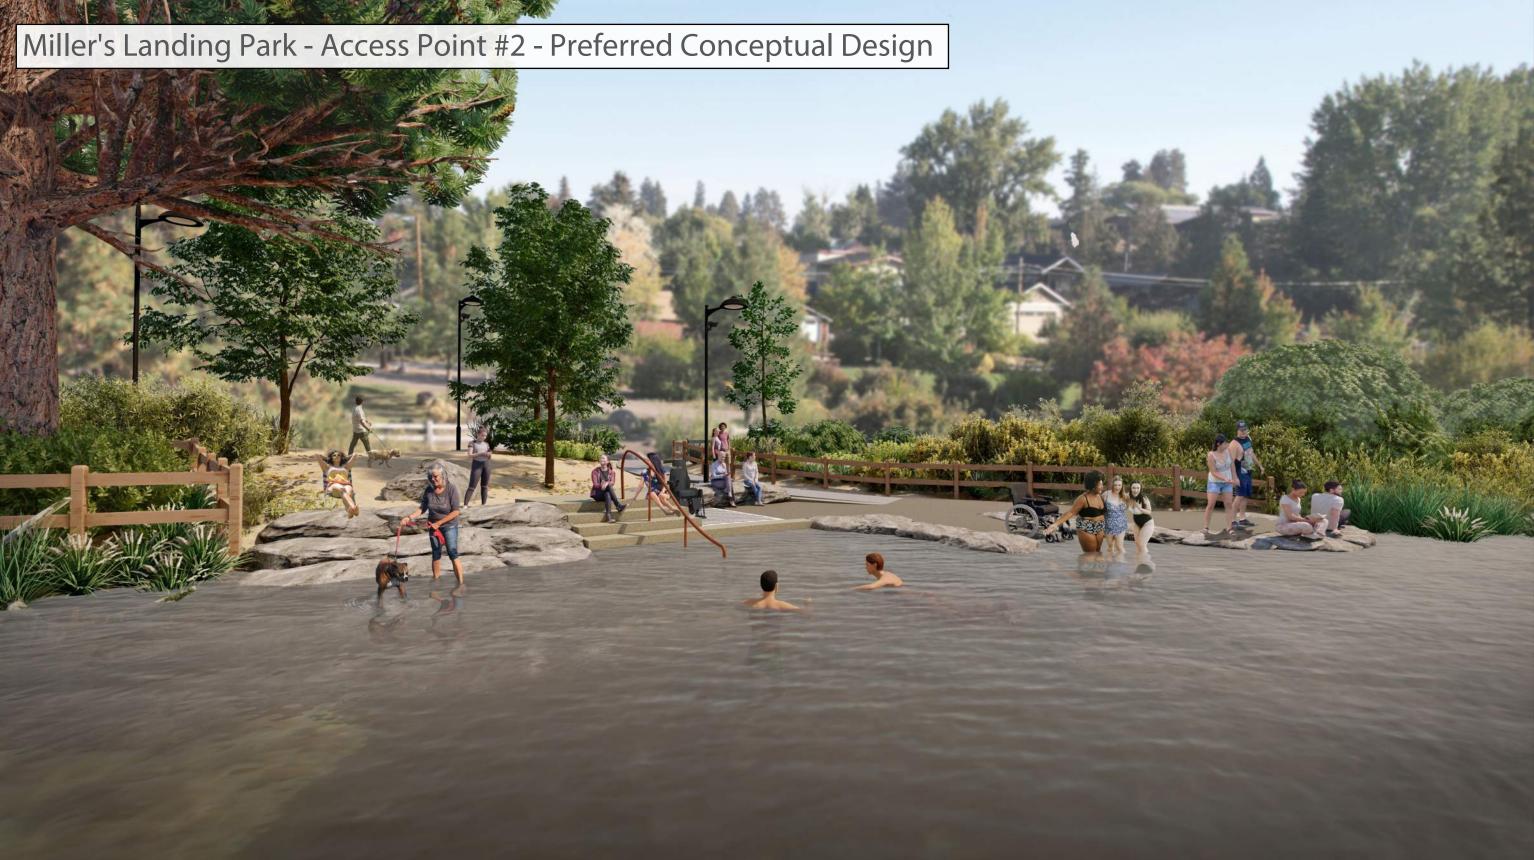

### Miller's Landing Park - Preferred Conceptual Design

New Cedar Fencing

New Boulder Seating Area

New Concrete Steps

New Grouted Boulder Terracing

New Accessible Transfer Area

ACCESS # 1