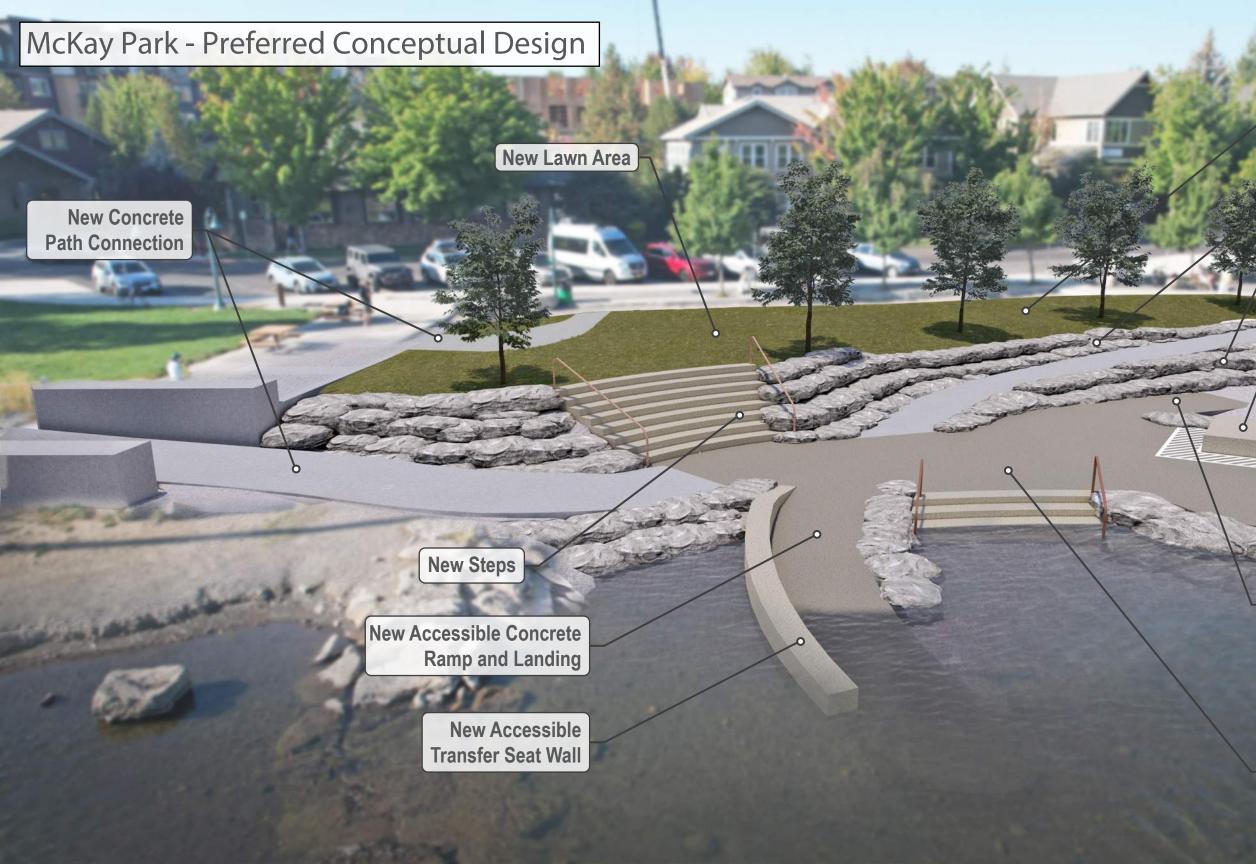

## McKay Park - Existing Conditions

Salta & William

Shaded Lounging Area

New Grouted Boulder Terracing

New Accessible Transfer Bench

New Accessible Ramp

Maintain Existing Sand & Water Play Area

New Concrete Landing