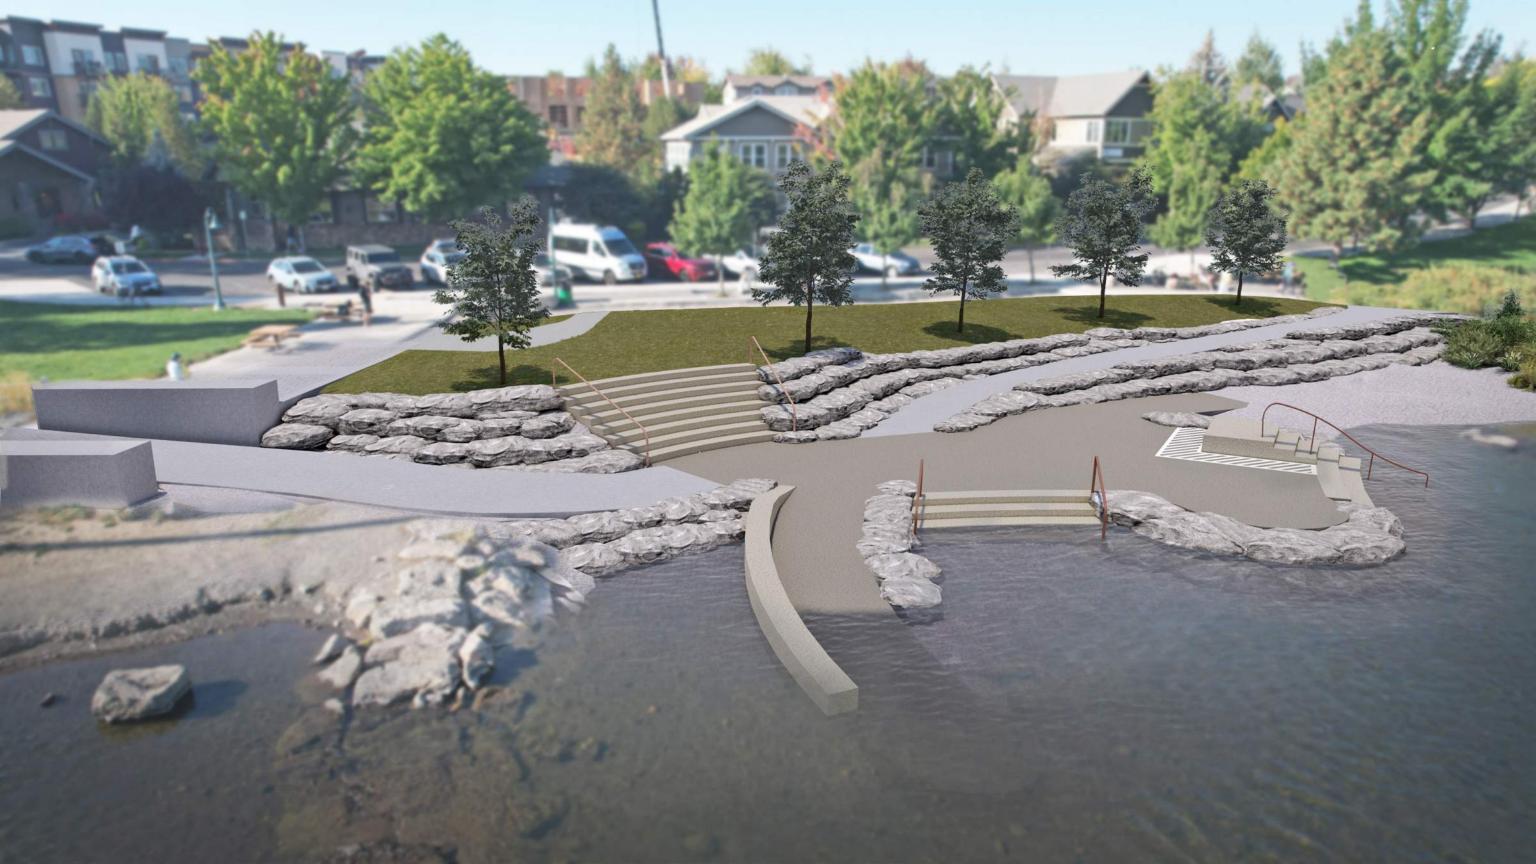

## McKay Park - Existing Conditions

Salta & William

Shaded Lounging Area

New Grouted Boulder Terracing

New Accessible Transfer Bench

New Accessible Ramp

Maintain Existing Sand & Water Play Area

New Concrete Landing