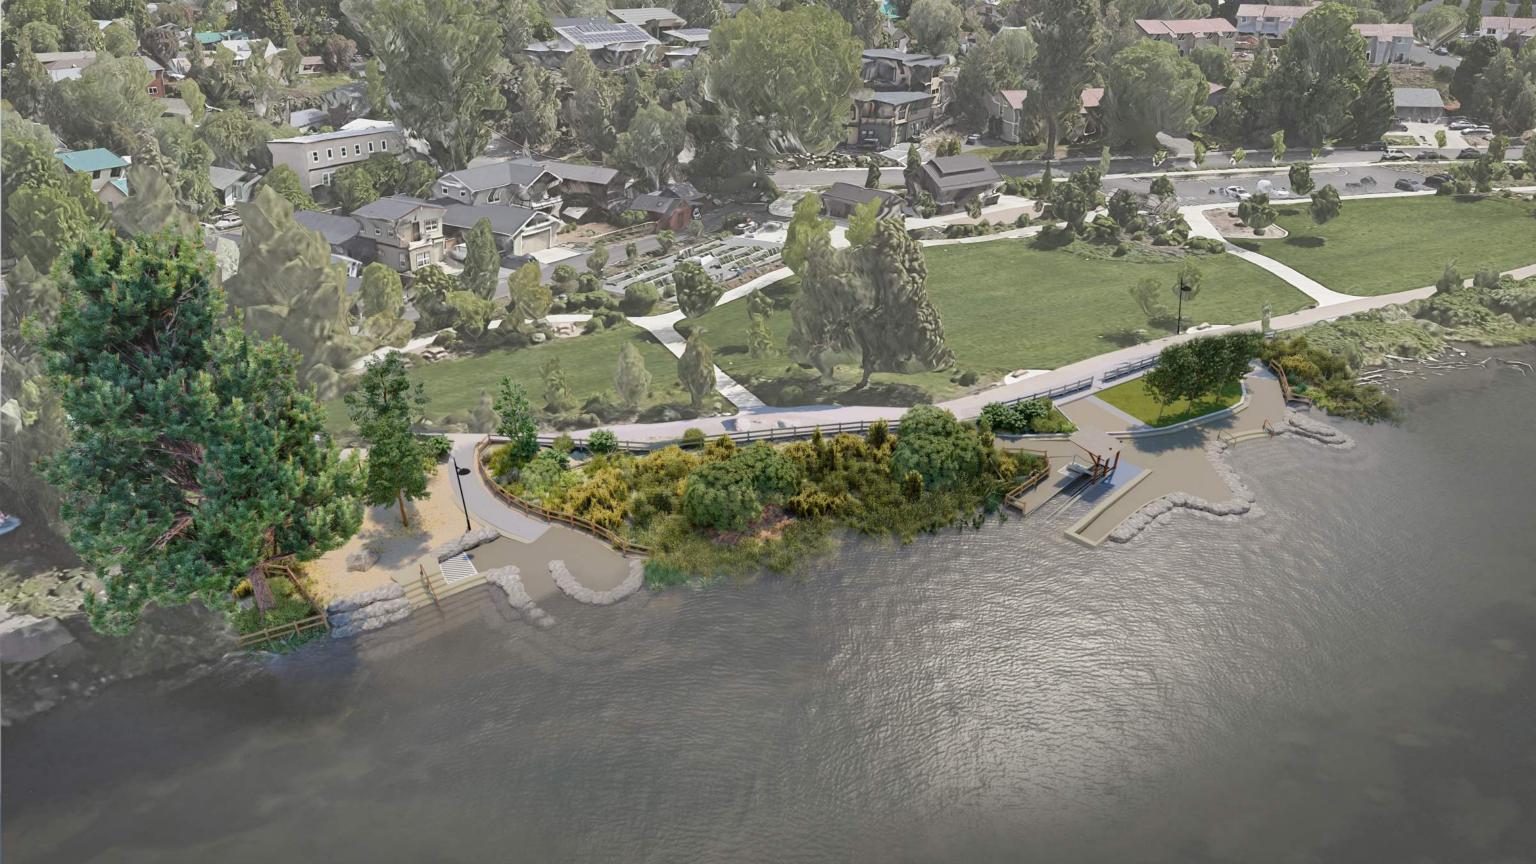

### Miller's Landing Park - Preferred Conceptual Design

New Cedar Fencing

New Boulder Seating Area

New Concrete Steps

New Grouted Boulder Terracing

New Accessible Transfer Area

ACCESS # 1