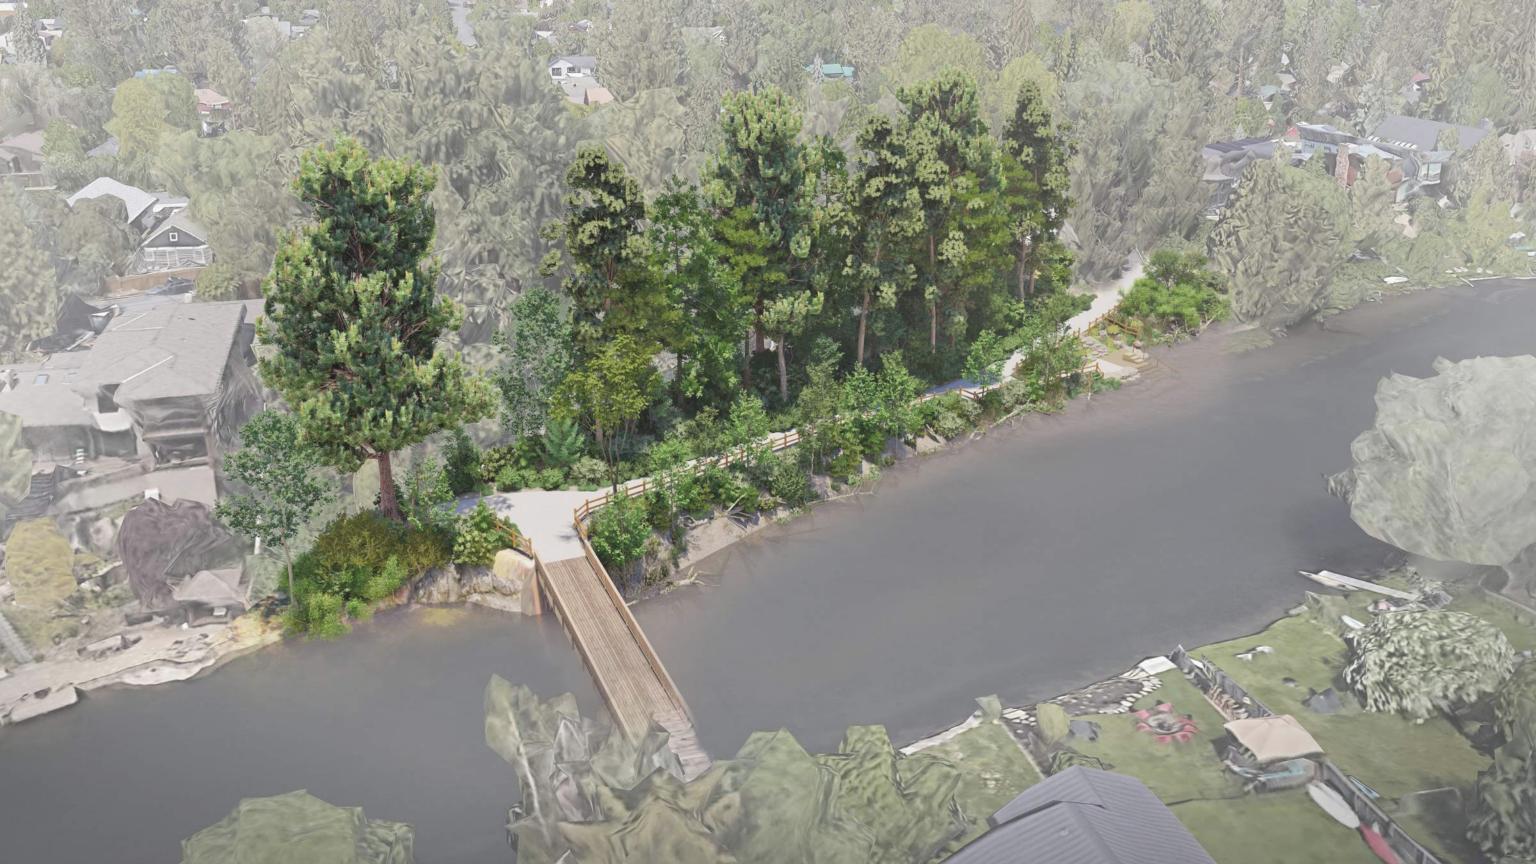

## Columbia Park - Existing Conditions

the same

- A

New Concrete Steps & Accessible Transfer Bench

New Grouted Boulder Terracing