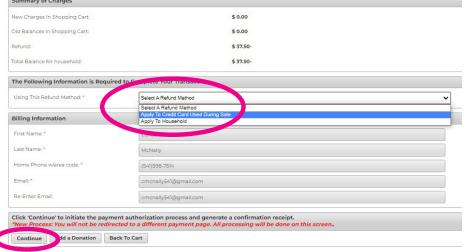

  New Charges In Shopping Cart:

  \$ 0.00

Search Criteria
Item Begins On or after Date

- 6. Select your choice of refund to credit card or credit to household account with drop-down menu at "Select a refund method."
- 7. Click "Continue" button.